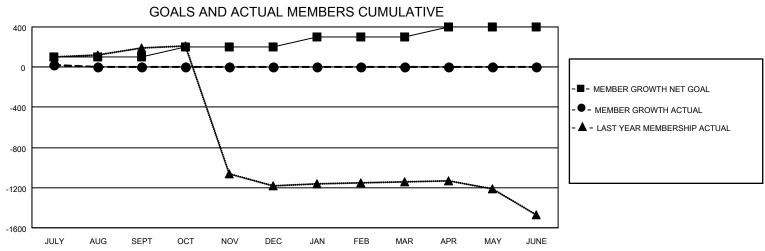

## GOALS AND ACTUAL NEW CLUBS CUMULATIVE

| DROPPED CLUBS: 0 |    | 18 CLUBS OF 136 ADDED 1 OR<br>MORE NEW MEMBERS | GENDER DISTRIBUTION                   |                |  |
|------------------|----|------------------------------------------------|---------------------------------------|----------------|--|
|                  |    | WORE NEW WEINDERS                              | MALE                                  | 3,043 (59.23%) |  |
|                  |    |                                                | FEMALE                                | 2,095 (40.77%) |  |
| DROPPED MEMBERS  |    |                                                | NON BINARY                            | 0 (0.00%)      |  |
|                  |    |                                                | PREFER NOT TO ANSWER                  | 0 (0.00%)      |  |
| DECEASED         | 0  |                                                |                                       | ,              |  |
| CLUB CANCELLED   | 0  | CLICK HERE FOR CUMULATIVE                      | TOTAL FAMILY UNIT MEMBERS             | 3,349          |  |
| OTHER            | 49 | MEMBERSHIP DATA                                |                                       |                |  |
| TOTAL            | 49 |                                                | FAMILY MEMBERS PAYING HALF DUES 1,813 |                |  |
|                  |    |                                                |                                       |                |  |