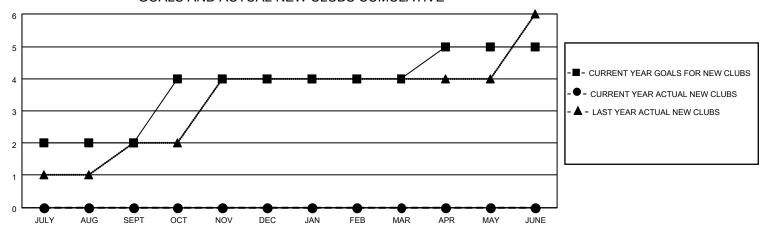

## GOALS AND ACTUAL NEW CLUBS CUMULATIVE

| DROPPED CLUBS: 0 |    | 18 CLUBS OF 136 ADDED 1 OR<br>MORE NEW MEMBERS | GENDER DISTRIBUTION                   |                |  |
|------------------|----|------------------------------------------------|---------------------------------------|----------------|--|
|                  |    | WORE NEW WEINDERS                              | MALE                                  | 3,043 (59.23%) |  |
|                  |    |                                                | FEMALE                                | 2,095 (40.77%) |  |
| DROPPED MEMBERS  |    |                                                | NON BINARY                            | 0 (0.00%)      |  |
|                  |    |                                                | PREFER NOT TO ANSWER                  | 0 (0.00%)      |  |
| DECEASED         | 0  |                                                |                                       | ,              |  |
| CLUB CANCELLED   | 0  | CLICK HERE FOR CUMULATIVE                      | TOTAL FAMILY UNIT MEMBERS             | 3,349          |  |
| OTHER            | 49 | MEMBERSHIP DATA                                |                                       |                |  |
| TOTAL            | 49 |                                                | FAMILY MEMBERS PAYING HALF DUES 1,813 |                |  |
|                  |    |                                                |                                       |                |  |